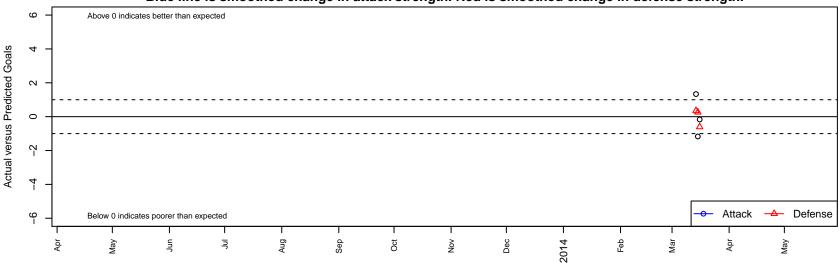

## **Ohio Eagles Dublin Green 1 B99**

Ohio Eagles Dublin Green 1 B99 Dots are actual minus expected GF (blue circles) and GA (red triangles). Blue line is smoothed change in attack strength. Red is smoothed change in defense strength.

|     | date       | home                               |   | away                           |   | venue                                        | pred.home | pred.awa |
|-----|------------|------------------------------------|---|--------------------------------|---|----------------------------------------------|-----------|----------|
| 009 | 2014-03-16 | Sereno 00 White B99                | 3 | Ohio Eagles Dublin Green 1 B99 | 2 | NV Players Showcase USYS National League U14 | 2.4       | 2.2      |
| 696 | 2014-03-15 | Ohio Eagles Dublin Green 1 B99     | 1 | Concorde Fire Elite B99        | 2 | NV Players Showcase USYS National League U14 | 2.2       | 2.3      |
| 404 | 2014-03-14 | South Carolina United FC Elite B99 | 1 | Ohio Eagles Dublin Green 1 B99 | 3 | NV Players Showcase USYS National League U14 | 1.3       | 1.7      |